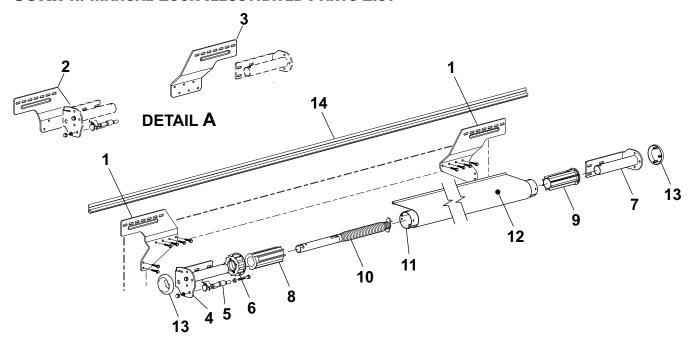

## **SOKII W/ MANUAL LOCK ILLUSTRATED PARTS LIST**

SOK1501

| Item | Part Number                       | Description                      |                              | Notes |
|------|-----------------------------------|----------------------------------|------------------------------|-------|
| 1    | R00555WHT                         | Mounting Bracket Kit             | White                        |       |
|      | R00555BLK                         | Mounting Bracket Kit             | Black                        |       |
| 2    | R00879XXX                         | Mounting Bracket, LH             |                              |       |
| 3    | R00880XXX                         | Mounting Bracket, RH             |                              |       |
| 4    | R00729XXX                         | Pivot Bracket Assy w/ Lock, LH   | (includes items 5, 13)       |       |
| 5    | R001117                           | Manual Lock                      | · ·                          |       |
| 6    | R00592                            | Roller Sprocket                  |                              |       |
| 7    | R00732XXX                         | Pivot Bracket Assy, RH           | (includes end cap)           |       |
| 8    | R00591                            | Roller Bearing, LH, used w/ lock |                              |       |
| 9    | R00626                            | Bushing, RH                      |                              |       |
| 10   | R00731                            | Spring Assy                      |                              |       |
| 11   |                                   | Roller Tube                      | See Hardware and Accessories |       |
| 12   |                                   | Canopy Only                      | Refer to Canopy Order Form   |       |
| 13   | R00958XXX                         | End Cap (qty: 2)                 |                              |       |
| 14   |                                   | Awning Rail                      | See Hardware and Accessories |       |
|      | The following items are not shown |                                  |                              |       |
|      | KY1551                            | Mounting Kit w/ Manual Lock      |                              |       |
|      | KY1661                            | Mounting Kit w/ Manual Lock      |                              |       |
|      | R012983-005                       | Hardware Kit                     | White                        |       |
|      | R012983-006                       | Hardware Kit                     | Black                        |       |